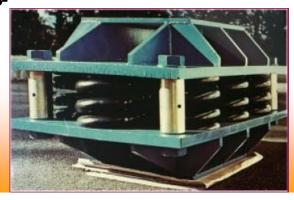

## SPRING DAMPERS ACC-3500 (Building sus-

pensión—Big loads)

Frec. 3 a 5 Hz.

## **APPLICATIONS**

Low frequency dampers for building isolation, this dampers isolate vibrations coming from railways paths, earthquakes (depending project), dynamic loads from general machinery, > 300 rpm, big fans, nuclear applications, pumps, compressors, etc, etc.

## DESCRIPTION

- All metallic plates in carbón Steel, with surface treatment for all environmental conditions.
- Spring with Steel in high resistance and mechanical infinite life, high resistance surface treatment.
- Damping coming from the inside metallic cushion in stainless steel.
- Axial natural frequency: 3 5 Hz.
- Maximum dynamic charge: 4 g vertical, 0,5 g horizontal. Under requirement 10 g's.