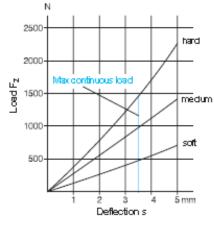

## DIMENSIONS

N

| Part        | Load (daN) | Max. deflection<br>(mm) |
|-------------|------------|-------------------------|
| ACC-5941-01 | 10-40      | 3,6                     |
| ACC-5941-02 | 40-70      | 3,5                     |
| ACC-5941-03 | 70-110     | 3,5                     |