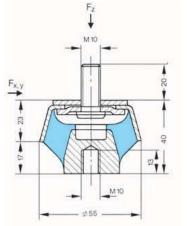

## DIMENSIONS

N

| Part        | Load (daN) | Max. deflection<br>(mm) |
|-------------|------------|-------------------------|
| ACC-5941-01 | 10-40      | 3,6                     |
| ACC-5941-02 | 40-70      | 3,5                     |
| ACC-5941-03 | 70-110     | 3,5                     |