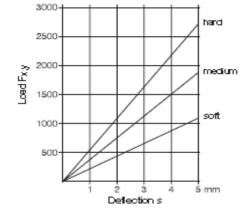

## DIMENSIONS

N

| Part        | Load (daN) | Max. deflection<br>(mm) |
|-------------|------------|-------------------------|
| ACC-5941-01 | 10-40      | 3,6                     |
| ACC-5941-02 | 40-70      | 3,5                     |
| ACC-5941-03 | 70-110     | 3,5                     |